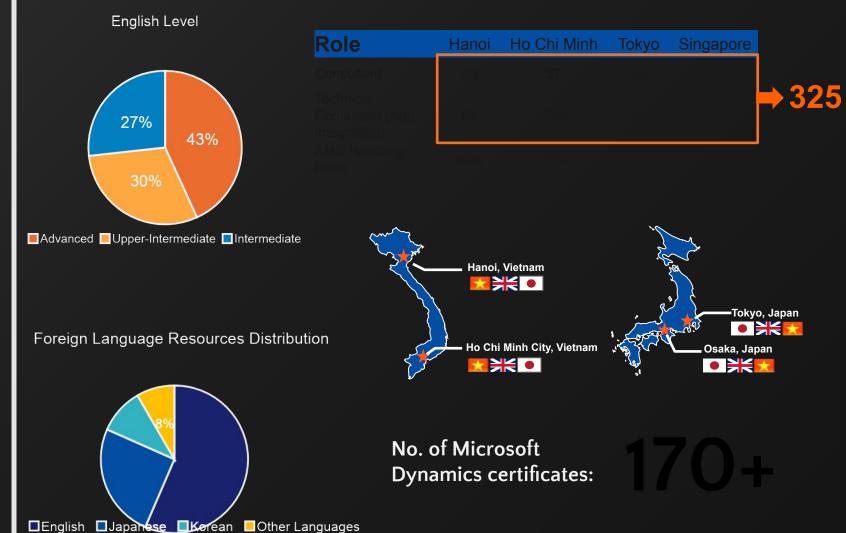

#### **Our Workforce**

**Solution Capability** 

- MS Dynamics 365 F&O
- MS Dynamics 365 Business Central
- MS Dynamics 365 Customer Engagement
- Power Apps
- Power BI
- Technical Development (C/AL, X++, C#, .NET, JS)
- Integration Platform (SSIS, LogicApps, Mulesoft, BizTalk)
- SQL Server Database Management
- Mobile Solutions
- Legacy Platform (Navision/NAV, Axapta/AX, CRM)