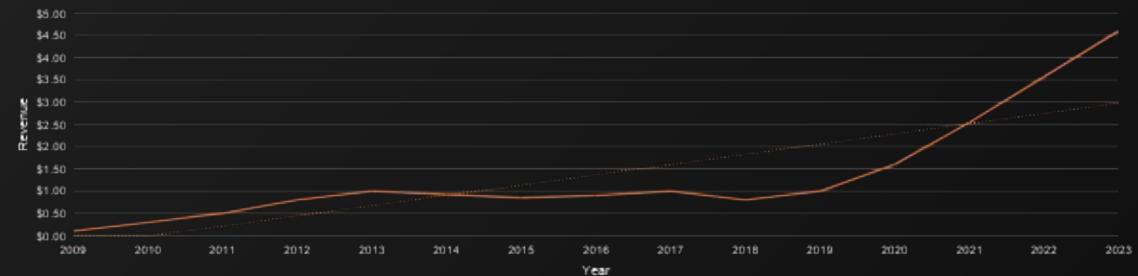

#### **About EBS.ERP.DNM**

2024

Dynamics 365
Program as Company Level

2021 EU & JP Open Market Share

Revenue increases every year.